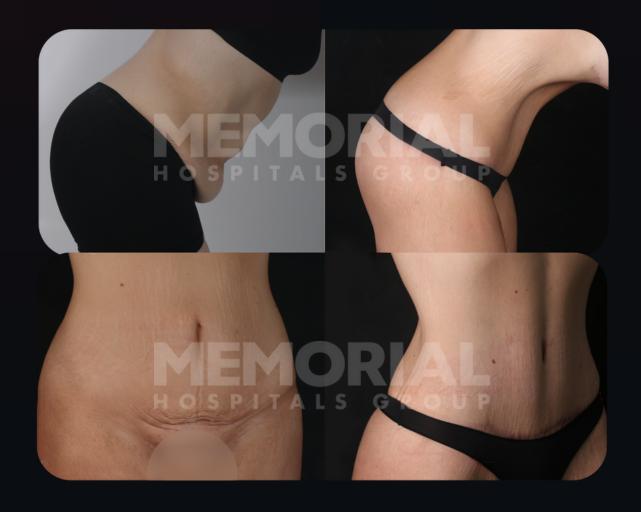

# **Our Cases**

Brazilian Butt Lift

## Tummy Tuck

**Total Body Reshaping** 

Liposuction

#### What is Total Body Reshaping?

Fat will be taken from the belly, the upper and the lower back, love handles and the inner upper legs. This will be done through liposuction. Liposclupture is the name of the method for taken the fat and the name of device is Lipomatic. The taken fat will be injected in the buttocks and the buttocks will be lifted with the BBL method. When there is any cellulite at the buttocks this also will be filled with fat and shaped on a beautiful way. The doctor will reshape the waist and will make the entire abdominal area and the taille smaller.

By reshaping the waist and the buttocks the doctor will create a bigger difference between the buttocks and lower back, also the hips will look nicely round. Further through the liposuction at the abdominal area the doctor creates a beautiful feminine shape. When there is any cellulite, some irregularities or small humps on your buttocks, the doctor can also make this smooth and create a refined shape.