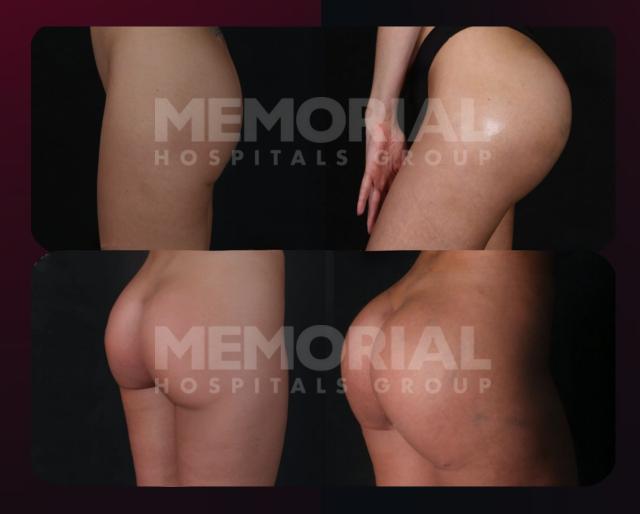

# **Our Cases**

Brazilian Butt Lift

#### What is Total Body Reshaping?

Fat will be taken from the belly, the upper and the lower back, love handles and the inner upper legs. This will be done through liposuction. Liposclupture is the name of the method for taken the fat and the name of device is Lipomatic. The taken fat will be injected in the buttocks and the buttocks will be lifted with the BBL method. When there is any cellulite at the buttocks this also will be filled with fat and shaped on a beautiful way. The doctor will reshape the waist and will make the entire abdominal area and the taille smaller.

By reshaping the waist and the buttocks the doctor will create a bigger difference between the buttocks and lower back, also the hips will look nicely round. Further through the liposuction at the abdominal area the doctor creates a beautiful feminine shape. When there is any cellulite, some irregularities or small humps on your buttocks, the doctor can also make this smooth and create a refined shape.

#### What is **BBL**?

In butt aesthetic, patient's own fat is used to shape the hips As the fat is from the patient, results are completely natural and it won't be understood that those flawless hips are operation results. If the patient lack sufficient fat to be transferred, filling materials can be used as well.

Brazilian Butt Lift (BBL), also known as Brazilian Butt Aesthetic, is preferred for people who wants to have younger looking, distinct hips and a correct body profile. Your own fat is used in this surgical procedure and this is the most natural way to augment your hips. In Brazilian Butt Aesthetic, we transfer the fat collected from your regional fat depositions in the purest and most suitable fat-stem cell composition possible. This helps to achieve the longest lasting result. This procedure, which also collect fat extraction with liposuction, involves enrichment of extracted fat with stem cells. Fat extraction is performed with liposuction. And centrifuge devices are used to enrich the fat with stem cells. The last step is the re-injection of the fat into the hips. The procedure is designed to fill the upper quadrant of your hips; this lifts the butt and makes it more prominent. Resulting effect makes your profile more attractive.