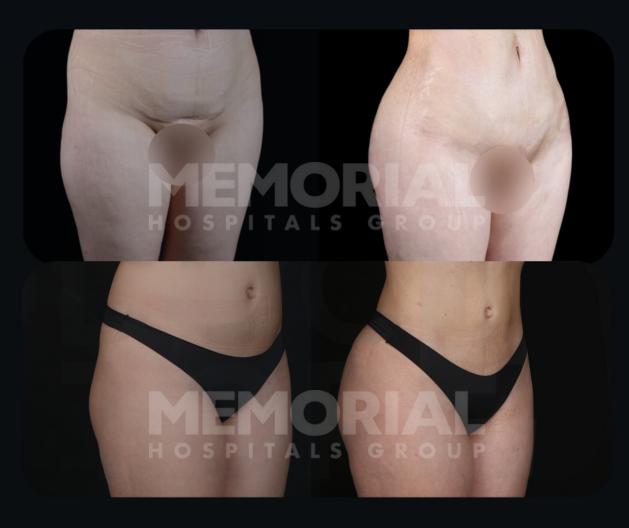

#### What is Tummy Tuck (Abdomen Lifting)?

The abdominal region, which has a structure that helps to protect most of our internal organs, is one of the areas where regional fat is observed. The enlarged fat layer often becomes unresponsive to sports, diet and exercise. In addition, skin problems due to collagen breakage, which is called a crack in the skin structure and cause an aesthetic appearance, also constitute a regional problem. Deformation in the abdominal muscles, often observed after high-weight babies, also causes this region to sag.

#### What exactly does a tummy tuck includes?

The surgery area of the abdomen lifting operation is the area from the bottom of the last rib bone to the mons pubis. Mons pubis is a raised hairy area on the underside of the cesarean section, which is also referred to as the Venus hill. The problem of excessive fat in the abdominal area is among the issues that men also suffer from. Especially in the case of carbohydrate consuming high-value nutrients, we can say that the abdominal area fattens more.

#### What is **BBL**?

In butt aesthetic, patient's own fat is used to shape the hips As the fat is from the patient, results are completely natural and it won't be understood that those flawless hips are operation results. If the patient lack sufficient fat to be transferred, filling materials can be used as well.

Brazilian Butt Lift (BBL), also known as Brazilian Butt Aesthetic, is preferred for people who wants to have younger looking, distinct hips and a correct body profile. Your own fat is used in this surgical procedure and this is the most natural way to augment your hips. In Brazilian Butt Aesthetic, we transfer the fat collected from your regional fat depositions in the purest and most suitable fat-stem cell composition possible. This helps to achieve the longest lasting result. This procedure, which also collect fat extraction with liposuction, involves enrichment of extracted fat with stem cells. Fat extraction is performed with liposuction. And centrifuge devices are used to enrich the fat with stem cells. The last step is the re-injection of the fat into the hips. The procedure is designed to fill the upper quadrant of your hips; this lifts the butt and makes it more prominent. Resulting effect makes your profile more attractive.