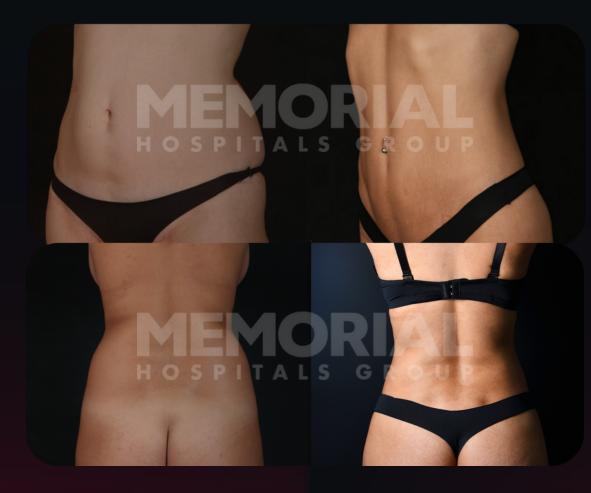

#### What is Liposuction?

Liposuction is a surgical intervention applied to reshape and regulate the unbalanced fat deposition in your body. Liposuction, which is especially an effective solution for regional fat deposition, is also utilized as an auxiliary element in many aesthetic surgery procedures. For example, liposuction is used in gynecomasty operations applied for augmented breast problem in men. In knock-knee correction operations, fatty tissue can be collected from another part of the patient and added to the problematic area in order to disguise the knock-knee. In short, liposuction is a very common procedure used to improve and render more effective the results of an aesthetic surgical procedure.

#### How liposuction is performed?

Liposuction can be performed under local anesthesia when it is used solely and not as an auxiliary technique for another aesthetic surgery. General anesthesia may also be preferred. Your aesthetic surgeon will decide the mode of anesthesia and procedure areas are restricted by drawings with pen. One or more incisions are performed close to the treatment area. Thin canulas or very thin tubes are inserted through these incisions depending on the technique to be used. With the guidance of the surgeon, vibration of the device melts the subcutaneous fat tissues and enables them to be removed from the body. Duration of the procedure depends on the size of the area and the amount of fat subject to suction.

#### What is Total Body Reshaping?

Fat will be taken from the belly, the upper and the lower back, love handles and the inner upper legs. This will be done through liposuction. Liposclupture is the name of the method for taken the fat and the name of device is Lipomatic. The taken fat will be injected in the buttocks and the buttocks will be lifted with the BBL method. When there is any cellulite at the buttocks this also will be filled with fat and shaped on a beautiful way. The doctor will reshape the waist and will make the entire abdominal area and the taille smaller.

By reshaping the waist and the buttocks the doctor will create a bigger difference between the buttocks and lower back, also the hips will look nicely round. Further through the liposuction at the abdominal area the doctor creates a beautiful feminine shape. When there is any cellulite, some irregularities or small humps on your buttocks, the doctor can also make this smooth and create a refined shape.